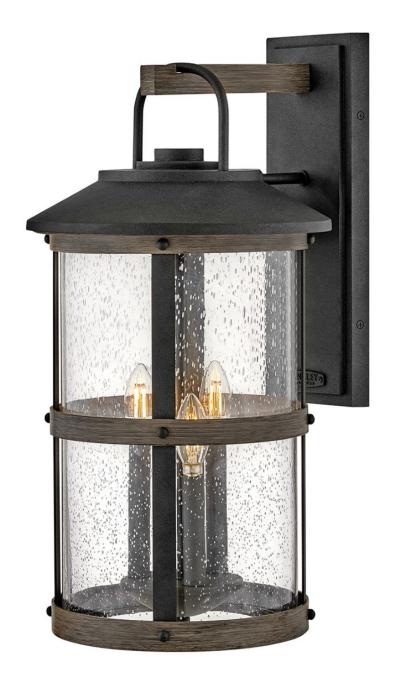

## **LAKEHOUSE**

LARGE WALL MOUNT LANTERN

## 2688DZ

The look is relaxed, but the components of Lakehouse are quietly satisfying. Lakehouse features a distressed, Aged Zinc with Driftwood Gray or a Black finish accompanied by clear seedy glass. Cast aluminum construction ensures Lakehouse will withstand for years. Blissfully simple, yet all the details are memorable.

FINISH: Aged Zinc
GLASS: Clear Seedy

WIDTH: 12" HEIGHT: 24" DEPTH: 0

**LIGHT SOURCE**: Socketed

WATTAGE: 3-5w Cand. LED, 60w Equiv.

**HINKLEY** 33000 Pin Oak Parkway Avon Lake, OH 44012 **PHONE: (440) 653-5500** Toll Free: 1 (800) 446-5539 hinkley.com